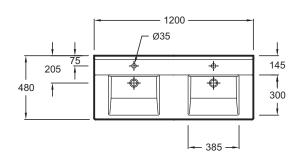

## **Technical drawing**

Product Specification: 1-hole double basin vanity top 120 cm. XF112K. Collection: STRUKTURA. Dimensions: 120 x 48. Weight: 36.6 kg. Material: Ceramic. Installation: Self-supporting or can be mounted on a specific cabinet. Faucet drilling: 2 faucet holes. Straight lines. Generous. functional ledge.

## **Features**

- Dimensions: 120 x 48
- Material: Ceramic
- Faucet drilling: 2 faucet holes
- Generous. functional ledge