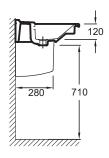

## **Technical drawing**

Product Specification: 1-hole double basin vanity top 120 cm. XF112K. Collection: STRUKTURA. Dimensions: 120 x 48. Weight: 36.6 kg. Material: Ceramic. Installation: Self-supporting or can be mounted on a specific cabinet. Faucet drilling: 2 faucet holes. Straight lines. Generous. functional ledge.

## **Collection:** STRUKTURA

Finish\*:

00 - White

• Weight: 36.6 kg

• Straight lines

• Installation: Self-supporting or can be mounted on a specific cabinet