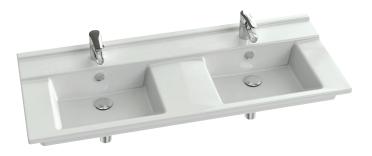

## 1-hole double basin vanity top 120 cm

XF112K

## **Collection:** STRUKTURA

Finish\*:

00 - White

• Weight: 36.6 kg

• Straight lines

• Installation: Self-supporting or can be mounted on a specific cabinet

## **Features**

- Dimensions: 120 x 48
- Material: Ceramic
- Faucet drilling: 2 faucet holes
- Generous. functional ledge