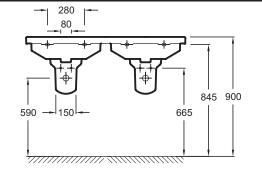

## **Technical drawing**

Product Specification: 1-hole double basin vanity top 120 cm. XF112K. Collection: STRUKTURA. Dimensions: 120 x 48. Weight: 36.6 kg. Material: Ceramic. Installation: Self-supporting or can be mounted on a specific cabinet. Faucet drilling: 2 faucet holes. Straight lines. Generous. functional ledge.

## **Features**

- Dimensions: 120 x 48
- Material: Ceramic
- Faucet drilling: 2 faucet holes
- Generous. functional ledge