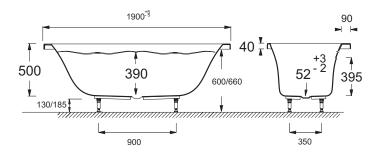

# Technical drawing

Product Specification: Whirlpool bath, Excellence system, right handed, 180 x 80 cm. 5BD214R. Collection: EVOK. Dimensions: 200 x 100. Material: Acrylic. Installation: Built-in. Volume: 260. Massages type: 4 Massage programs (Silence, Tonic, Wave and Relax): water massage, turbo massage, air massage, draining massage. Jets: Back massage: 4 mini-jets; Foot massage: 2 rotating jets; Body massage: 6 rotating jets, 4 mini jets. Injectors: Body massage: 18 air injectors. Chromotherapy: Yes. Safety system: Safety feature (no water). 5-button keypad. 1 LED spotlight. Automatic ozone drying and sanitizing cycle. Cleaning cycle. Noise/vibration reductionSoundproofing kit & Silence box. Pump 900 W. Turbo blower with water heater 1000 W. Air blower with water heater and ozone 1000 W. Self-supporting frame