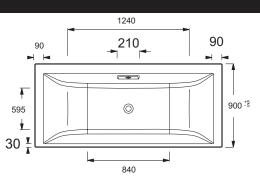

# Technical drawing

Product Specification: Whirlpool bath, Excellence system, right handed, 180 x 80 cm. 5BD214R. Collection: EVOK. Dimensions: 200 x 100. Material: Acrylic. Installation: Built-in. Volume: 260. Massages type: 4 Massage programs (Silence, Tonic, Wave and Relax): water massage, turbo massage, air massage, draining massage. Jets: Back massage: 4 mini-jets; Foot massage: 2 rotating jets; Body massage: 6 rotating jets, 4 mini jets. Injectors: Body massage: 18 air injectors. Chromotherapy: Yes. Safety system: Safety feature (no water). 5-button keypad. 1 LED spotlight. Automatic ozone drying and sanitizing cycle. Cleaning cycle. Noise/vibration reductionSoundproofing kit & Silence box. Pump 900 W. Turbo blower with water heater 1000 W. Air blower with water heater and ozone 1000 W. Self-supporting frame