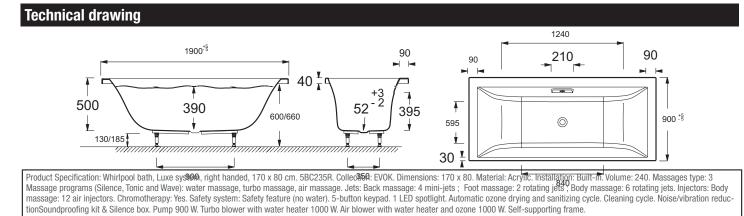

### **Features**

- Dimensions: 170 x 80
- Installation: Built-in
- Massages type: 3 Massage programs (Silence, Tonic and Wave): water massage, turbo massage, air massage
- Injectors: Body massage: 12 air injectors
- Safety system: Safety feature (no water)
- 1 LED spotlight
- Cleaning cycle
- Pump 900 W
- Air blower with water heater and ozone 1000 W

## **Required products**

- E6D015: Doble pop-up drain and overflow
- 70174K: Standard waste

- Material: Acrylic
- Volume: 240
- $\bullet$  Jets: Back massage: 4 mini-jets ; Foot massage: 2 rotating jets ; Body massage: 6 rotating jets
- Chromotherapy: Yes
- 5-button keypad
- Automatic ozone drying and sanitizing cycle
- Noise/vibration reductionSoundproofing kit & Silence box
- Turbo blower with water heater 1000 W
- Self-supporting frame