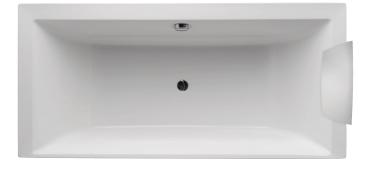

## Whirlpool bath, Luxe system, right handed, 170 x 80 cm

# 5BC235R

### **Features**

- Dimensions: 170 x 80
- Installation: Built-in
- Massages type: 3 Massage programs (Silence, Tonic and Wave): water massage, turbo massage, air massage
- Injectors: Body massage: 12 air injectors
- Safety system: Safety feature (no water)
- 1 LED spotlight
- Cleaning cycle
- Pump 900 W
- Air blower with water heater and ozone 1000 W