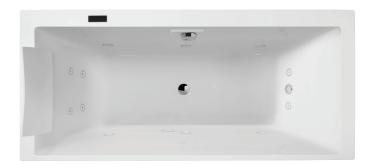

# Whirlpool bath, Plus system, left handed, 170 x 70 cm

5BB234L

**Collection:** EVOK

#### **Consumer benefits**

 SILENCE: All our systems are equipped with the Silence gentle-massage program that was specially designed to be quiet  DESIGN AND PREFORMANCE: Waterfall headrest; Water massage (back, side and foot jets fit flush); Air massage (invisible air injectors at the bottom); Chromotherapy; Backlit keypad

### **Features**

• Dimensions: 170 x 70

• Material: Acrylic

• Volume: 197

- Jets: Back massage: 4 mini-jets; Foot massage: 2 rotating jets; Body massage: 6 rotating jets
- 3-button keypad
- Pump 900 W