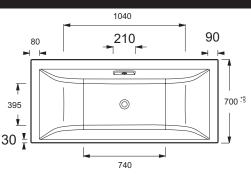

# **Technical drawing**

Product Specification: Whirlpool bath, Plus system, left handed, 170 x 70 cm. 5BB234L. Collection: EVOK. Dimensions: 170 x 70. Weight: 19 kg. Material: Acrylic. Installation: Built-in. Volume: 197. Massages type: 2 Massage programs (Silence and Tonic): water massages. Jets: Back massage: 4 mini-jets; Foot massage: 2 rotating jets; Body massage: 6 rotating jets. Safety system: Safety feature (no water). 3-button keypad. 1 LED spotlight. Pump 900 W. Self-supporting frame.