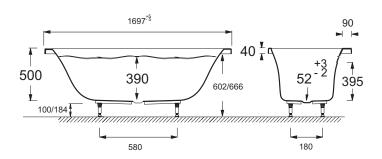

# **Technical drawing**

Product Specification: Whirlpool bath, Plus system, left handed, 170 x 70 cm. 5BB234L. Collection: EVOK. Dimensions: 170 x 70. Weight: 19 kg. Material: Acrylic. Installation: Built-in. Volume: 197. Massages type: 2 Massage programs (Silence and Tonic): water massages. Jets: Back massage: 4 mini-jets; Foot massage: 2 rotating jets; Body massage: 6 rotating jets. Safety system: Safety feature (no water). 3-button keypad. 1 LED spotlight. Pump 900 W. Self-supporting frame.