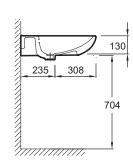

# **Technical drawing**

Product Specification: 1-hole washbasin 70 cm. 4157K. Collection: REACH. Dimensions: 70 x 56.5. Weight: 21 kg. Material: Ceramic. Installation: Self-supporting. Faucet drilling: 1 faucet hole. Deep. spacious rectangular basin. Contemporary design. Chromed overflow cap. PRM compliant.