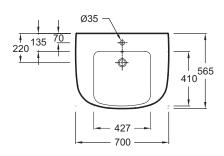

# **Technical drawing**

Product Specification: 1-hole washbasin 70 cm. 4157K. Collection: REACH. Dimensions: 70 x 56.5. Weight: 21 kg. Material: Ceramic. Installation: Self-supporting. Faucet drilling: 1 faucet hole. Deep. spacious rectangular basin. Contemporary design. Chromed overflow cap. PRM compliant.