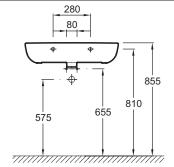

# **Technical drawing**

Product Specification: 1-hole washbasin 70 cm. 4157K. Collection: REACH. Dimensions: 70 x 56.5. Weight: 21 kg. Material: Ceramic. Installation: Self-supporting. Faucet drilling: 1 faucet hole. Deep. spacious rectangular basin. Contemporary design. Chromed overflow cap. PRM compliant.