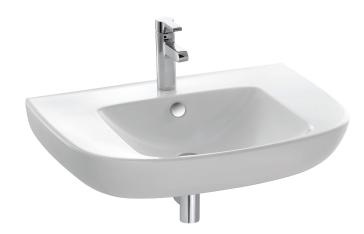

### 1-hole washbasin 70 cm

4157K

**Collection: REACH** 

### **Features**

- Dimensions: 70 x 56.5
- Material: Ceramic
- Faucet drilling: 1 faucet hole
- Contemporary design
- PRM compliant

- Weight: 21 kg
- Installation: Self-supporting
- Deep. spacious rectangular basin
- Chromed overflow cap