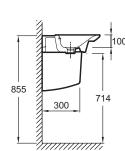

## **Technical drawing**

Product Specification: 1-hole vanity top 60 cm. 4125K. Collection: PRESQU'ÎLE. Dimensions: 60 x 46. Weight: 14.9 kg. Material: Ceramic. Installation: Self-supporting. Faucet drilling: 1 faucet hole. Unique design. elegant finishes for a sophisticated bathroom. Chromed overflow cap and ceramic drain cover.