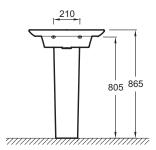

## **Optional products**

• 19024W: Pedestal

• 19028W: Semi-pedestal

• E78297: Design bottle trap 1 1/4" - short version

• EB1107: Mirror 50 cm