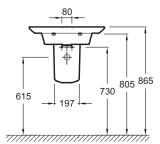

## **Optional products**

• 19024W: Pedestal

• 19028W: Semi-pedestal

• E78297: Design bottle trap 1 1/4" - short version

• EB1107: Mirror 50 cm