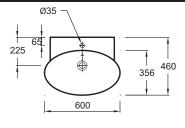

## **Technical drawing**

Product Specification: 1-hole vanity top 60 cm. 4125K. Collection: PRESQU'ÎLE. Dimensions: 60 x 46. Weight: 14.9 kg. Material: Ceramic. Installation: Self-supporting. Faucet drilling: 1 faucet hole. Unique design. elegant finishes for a sophisticated bathroom. Chromed overflow cap and ceramic drain cover.