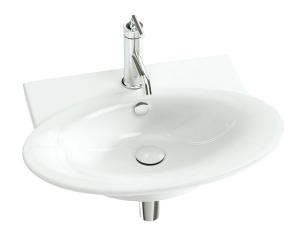

# **PRESQU'ÎLE**

1-hole vanity top 60 cm

4125K

Collection: PRESQU'ÎLE

#### **Features**

• Dimensions: 60 x 46

• Material: Ceramic

• Faucet drilling: 1 faucet hole

· Chromed overflow cap and ceramic drain cover

- Weight: 14.9 kg
- Installation: Self-supporting
- Unique design. elegant finishes for a sophisticated bathroom