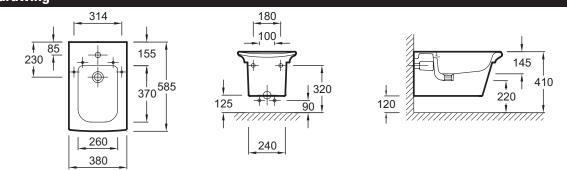

### **Technical drawing**

Product Specification: Wall-hung bidet 58.5 x 38 cm. 2538W. Collection: STILLNESS. Dimensions: 58.5 x 38. Weight: 20 kg. Material: Ceramic. Installation: Wall-hung. Unique design with fluid. dynamic lines. Smooth-sided. no dirt traps. for easier cleaning. Slow Close Thermoset seat & cover E6371 for comfort.