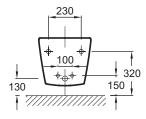

## **Technical drawing**

Product Specification: Wall-hung bidet 61 x 36 cm. 19046W. Collection: ESCALE. Dimensions: 61 x 36. Weight: 24 kg. Material: Ceramic. Installation: Wall-hung. Faucet drilling: 1 faucet hole. Fixings: Concealed fixings included. Hole configuration: Fixing centre: 230 mm.. Smooth. balanced shape. Chromed overflow cap.