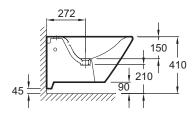

## **Technical drawing**

Product Specification: Wall-hung bidet 61 x 36 cm. 19046W. Collection: ESCALE. Dimensions: 61 x 36. Weight: 24 kg. Material: Ceramic. Installation: Wall-hung. Faucet drilling: 1 faucet hole. Fixings: Concealed fixings included. Hole configuration: Fixing centre: 230 mm.. Smooth. balanced shape. Chromed overflow cap.