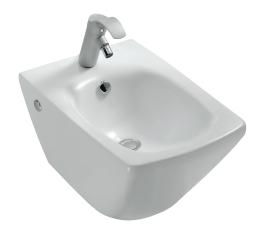

## Wall-hung bidet 61 x 36 cm

# 19046W

**Collection:** ESCALE

Finish\*:

#### **Features**

- Dimensions: 61 x 36
- Material: Ceramic
- Faucet drilling: 1 faucet hole
- Hole configuration: Fixing centre: 230 mm.
- · Chromed overflow cap

- Weight: 24 kg
- Installation: Wall-hung
- Fixings: Concealed fixings included
- Smooth. balanced shape