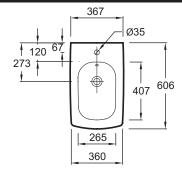

## **Technical drawing**

Product Specification: Wall-hung bidet 61 x 36 cm. 19046W. Collection: ESCALE. Dimensions: 61 x 36. Weight: 24 kg. Material: Ceramic. Installation: Wall-hung. Faucet drilling: 1 faucet hole. Fixings: Concealed fixings included. Hole configuration: Fixing centre: 230 mm.. Smooth. balanced shape. Chromed overflow cap.