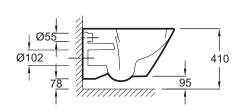

## **Technical drawing**

Product Specification: Wall-hung WC pan 60 x 36 cm. 19045W. Collection: ESCALE. Dimensions: 60 x 36. Weight: 29 kg. Material: Ceramic. Installation: Wall-hung. Fixings: Concealed fixings included. Hole configuration: Fixing centre: 230 mm.. Smooth. balanced shape. Slow-close thermoset seat E70004 with metal hinges included. Water saving 3/6 dual flush. The distance between the mounting holes is 230 mm.