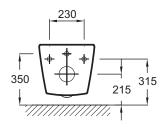

## **Technical drawing**

Product Specification: Wall-hung WC pan 60 x 36 cm. 19045W. Collection: ESCALE. Dimensions: 60 x 36. Weight: 29 kg. Material: Ceramic. Installation: Wall-hung. Fixings: Concealed fixings included. Hole configuration: Fixing centre: 230 mm.. Smooth. balanced shape. Slow-close thermoset seat E70004 with metal hinges included. Water saving 3/6 dual flush. The distance between the mounting holes is 230 mm.