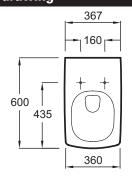

## **Technical drawing**

Product Specification: Wall-hung WC pan 60 x 36 cm. 19045W. Collection: ESCALE. Dimensions: 60 x 36. Weight: 29 kg. Material: Ceramic. Installation: Wall-hung. Fixings: Concealed fixings included. Hole configuration: Fixing centre: 230 mm.. Smooth. balanced shape. Slow-close thermoset seat E70004 with metal hinges included. Water saving 3/6 dual flush. The distance between the mounting holes is 230 mm.