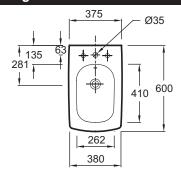

## **Technical drawing**

Product Specification: Back-to-wall bidet 60 x 38 cm. 19044W. Collection: ESCALE. Dimensions: 60 x 38. Weight: 27.2 kg. Material: Ceramic. Installation: Floor-standing. Faucet drilling: 1 faucet hole. 2 pre-drilled holes. Fixings: Concealed fixings included. Smooth. balanced shape. Chromed overflow cap.