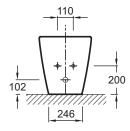

## **Technical drawing**

Product Specification: Back-to-wall bidet 60 x 38 cm. 19044W. Collection: ESCALE. Dimensions: 60 x 38. Weight: 27.2 kg. Material: Ceramic. Installation: Floor-standing. Faucet drilling: 1 faucet hole. 2 pre-drilled holes. Fixings: Concealed fixings included. Smooth. balanced shape. Chromed overflow cap.