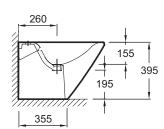

## **Technical drawing**

Product Specification: Back-to-wall bidet 60 x 38 cm. 19044W. Collection: ESCALE. Dimensions: 60 x 38. Weight: 27.2 kg. Material: Ceramic. Installation: Floor-standing. Faucet drilling: 1 faucet hole. 2 pre-drilled holes. Fixings: Concealed fixings included. Smooth. balanced shape. Chromed overflow cap.