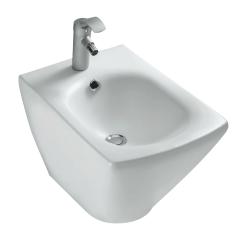

## Back-to-wall bidet 60 x 38 cm

# 19044W

**Collection:** ESCALE

### **Features**

- Dimensions: 60 x 38
- Material: Ceramic
- Faucet drilling: 1 faucet hole. 2 pre-drilled holes
- Smooth. balanced shape

- Weight: 27.2 kg
- Installation: Floor-standing
- Fixings: Concealed fixings included
- Chromed overflow cap