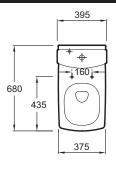

# **Technical drawing**

Product Specification: Back-to-wall WC pan 68 x 37.5 cm. 19038W. Collection: ESCALE. Dimensions: 68 x 37.5. Weight: 36.1 kg. Material: Ceramic. Installation: Floor-standing. Fixings: Concealed floor fixings included (through seat holes). Smooth. balanced shape. Slow-close thermoset seat E70004 with metal hinges included.