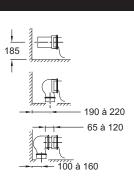

# **Technical drawing**

Product Specification: Back-to-wall WC pan 68 x 37.5 cm. 19038W. Collection: ESCALE. Dimensions: 68 x 37.5. Weight: 36.1 kg. Material: Ceramic. Installation: Floor-standing. Fixings: Concealed floor fixings included (through seat holes). Smooth. balanced shape. Slow-close thermoset seat E70004 with metal hinges included.