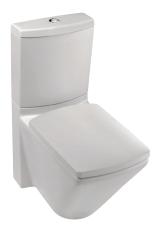

# Back-to-wall WC pan 68 x 37.5 cm

#### **Features**

- Dimensions: 68 x 37.5
- Material: Ceramic
- Fixings: Concealed floor fixings included (through seat holes)
- Slow-close thermoset seat E70004 with metal hinges included

- Weight: 36.1 kg
- Installation: Floor-standing
- Smooth. balanced shape