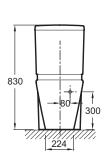

# **Technical drawing**

Product Specification: Back-to-wall WC pan 68 x 37.5 cm. 19038W. Collection: ESCALE. Dimensions: 68 x 37.5. Weight: 36.1 kg. Material: Ceramic. Installation: Floor-standing. Fixings: Concealed floor fixings included (through seat holes). Smooth. balanced shape. Slow-close thermoset seat E70004 with metal hinges included.