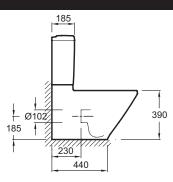

# **Technical drawing**

Product Specification: Back-to-wall WC pan 68 x 37.5 cm. 19038W. Collection: ESCALE. Dimensions: 68 x 37.5. Weight: 36.1 kg. Material: Ceramic. Installation: Floor-standing. Fixings: Concealed floor fixings included (through seat holes). Smooth. balanced shape. Slow-close thermoset seat E70004 with metal hinges included.