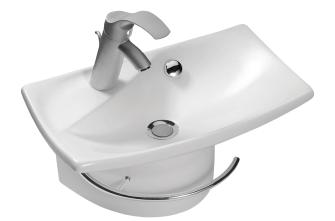

## Handwash basin 50 x 31.5 cm

# 19033W

## Features

- Dimensions: 50 x 31.5
- Material: Ceramic
- Faucet drilling: 1 faucet hole
- · Handwash basin with integral shroud and overflow cap and towel rail