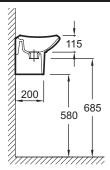

## **Technical drawing**

Product Specification: Handwash basin 50 x 31.5 cm. 19033W. Collection: ESCALE. Dimensions: 50 x 31.5. Weight: 18.6 kg. Material: Ceramic. Installation: Self-supporting or can be mounted on a specific cabinet. Faucet drilling: 1 faucet hole. Fixings: 2 bolts not included. Handwash basin with integral shroud and overflow cap and towel rail. Reduced depth.