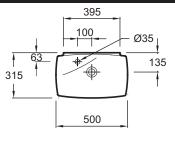

## **Technical drawing**

Product Specification: Handwash basin 50 x 31.5 cm. 19033W. Collection: ESCALE. Dimensions: 50 x 31.5. Weight: 18.6 kg. Material: Ceramic. Installation: Self-supporting or can be mounted on a specific cabinet. Faucet drilling: 1 faucet hole. Fixings: 2 bolts not included. Handwash basin with integral shroud and overflow cap and towel rail. Reduced depth.