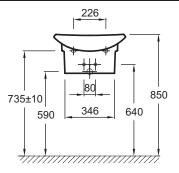

## **Technical drawing**

Product Specification: Handwash basin 50 x 31.5 cm. 19033W. Collection: ESCALE. Dimensions: 50 x 31.5. Weight: 18.6 kg. Material: Ceramic. Installation: Self-supporting or can be mounted on a specific cabinet. Faucet drilling: 1 faucet hole. Fixings: 2 bolts not included. Handwash basin with integral shroud and overflow cap and towel rail. Reduced depth.