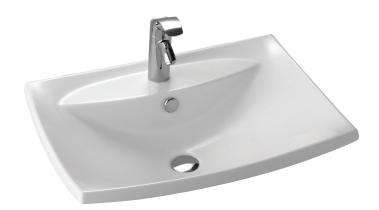

## Inset vanity basin 60 x 44.5 cm

### **Features**

- Dimensions: 60 x 44.5
- Material: Ceramic
- Faucet drilling: 1 faucet hole. 2 pre-drilled holes
- Generous basin

- Weight: 13.6 kg
- Installation: Inset
- Smooth. balanced shape
- Chromed overflow cap