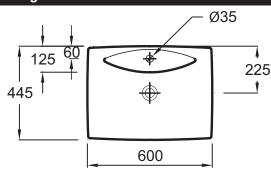

## **Technical drawing**

Product Specification: Inset vanity basin 60 x 44.5 cm. 19029W. Collection: ESCALE. Dimensions: 60 x 44.5. Weight: 13.6 kg. Material: Ceramic. Installation: Inset. Faucet drilling: 1 faucet hole. 2 pre-drilled holes. Smooth. balanced shape. Generous basin. Chromed overflow cap.