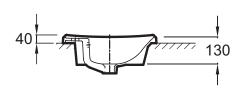

## **Technical drawing**

Product Specification: Inset vanity basin 60 x 44.5 cm. 19029W. Collection: ESCALE. Dimensions: 60 x 44.5. Weight: 13.6 kg. Material: Ceramic. Installation: Inset. Faucet drilling: 1 faucet hole. 2 pre-drilled holes. Smooth. balanced shape. Generous basin. Chromed overflow cap.