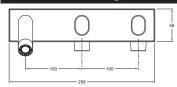

# Technical drawing

Product Specification: 3-hole wall-mount basin mixer. 10087D. Collection: 0BLO. Weight: 2.9 kg. Installation: 3 holes. Flow rate: 6 l/min. Mechanism: Ceramic disc heads. The simple. ergonomic design offers a sleek. modern appeal with a European influence. Built into chrome plate 258 mm x 58 mm. Integrated anti-scale aerator.