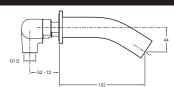

# Technical drawing

Product Specification: 3-hole wall-mount basin mixer. 10087D. Collection: 0BLO. Weight: 2.9 kg. Installation: 3 holes. Flow rate: 6 l/min. Mechanism: Ceramic disc heads. The simple. ergonomic design offers a sleek. modern appeal with a European influence. Built into chrome plate 258 mm x 58 mm. Integrated anti-scale aerator.