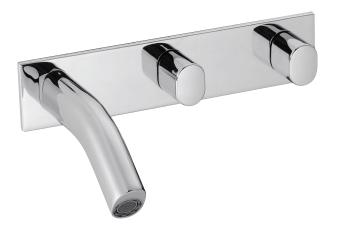

## 3-hole wall-mount basin mixer

10087D

Collection: OBLO

### Finish\*:

CP - Polished Chrome

## **Features**

- Weight: 2.9 kg
- Flow rate: 6 I/min
- The simple. ergonomic design offers a sleek. modern appeal with a European influence
- Integrated anti-scale aerator

- Installation: 3 holes
- Mechanism: Ceramic disc heads
- Built into chrome plate 258 mm x 58 mm