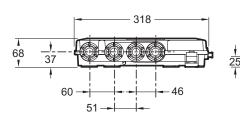

### **Technical drawing**

Product Specification: Digital thermostatic valve. 528D-K. Collection: DTV PROMPT. Weight: 2.7 kg. Installation: Built-in. : 30 l/min per outlet. 50 l/min together. Flow rate: 30 l/min per outlet. 50 l/min together. 2 outlets. Horizontal or vertical built-in installation. Connected to the power supply.

- Installation: Built-in
- Flow rate: 30 I/min per outlet. 50 I/min together
- Horizontal or vertical built-in installation