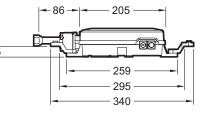

### **Technical drawing**

Product Specification: Digital thermostatic valve. 528D-K. Collection: DTV PROMPT. Weight: 2.7 kg. Installation: Built-in. : 30 l/min per outlet. 50 l/min together. Flow rate: 30 l/min per outlet. 50 l/min together. 2 outlets. Horizontal or vertical built-in installation. Connected to the power supply.

- Installation: Built-in
- Flow rate: 30 I/min per outlet. 50 I/min together
- Horizontal or vertical built-in installation