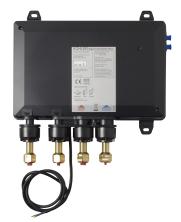

## **DTV PROMPT**

## **Digital thermostatic valve**

# **528D-K**

Collection: DTV PROMPT

Finish\*:

#### • Weight: 2.7 kg

- : 30 l/min per outlet. 50 l/min together
- 2 outlets
- Connected to the power supply

- Installation: Built-in
- Flow rate: 30 I/min per outlet. 50 I/min together
- Horizontal or vertical built-in installation