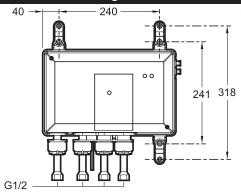

### **Technical drawing**

Product Specification: Digital thermostatic valve. 528D-K. Collection: DTV PROMPT. Weight: 2.7 kg. Installation: Built-in. : 30 l/min per outlet. 50 l/min together. Flow rate: 30 l/min per outlet. 50 l/min together. 2 outlets. Horizontal or vertical built-in installation. Connected to the power supply.

- Installation: Built-in
- Flow rate: 30 I/min per outlet. 50 I/min together
- Horizontal or vertical built-in installation