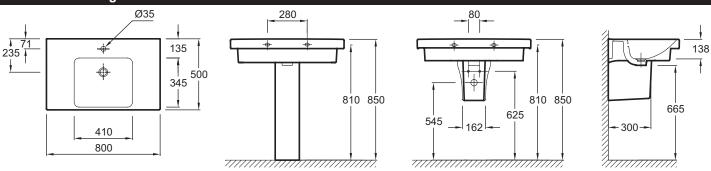

# **Technical drawing**

Product Specification: 1-hole vanity top 80 cm. 4796K. Collection: REACH. Dimensions: 80 x 50. Weight: 28 kg. Material: Ceramic. Installation: Self-supporting or can be mounted on a specific cabinet. Faucet drilling: 1 faucet hole. Functional design with flat and wide ledges. Smooth ledge for perfect upkeep. Chromed overflow cap.