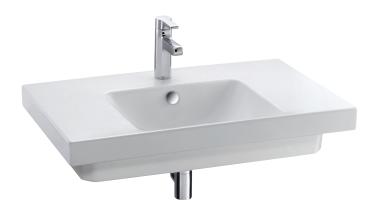

1-hole vanity top 80 cm

4796K

**Collection: REACH** 

### **Features**

- Dimensions: 80 x 50
- Material: Ceramic
- Faucet drilling: 1 faucet hole
- Smooth ledge for perfect upkeep