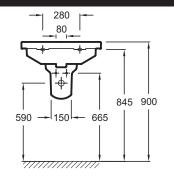

### Features

- Dimensions: 60 x 48
- Material: Ceramic
- Faucet drilling: 1 faucet hole. 2 pre-drilled holes
- Generous. functional ledge

## **Technical drawing**

• Weight: 17.9 kg

• Straight lines

• Installation: Self-supporting or can be mounted on a specific cabinet

Product Specification: 1-hole vanity top 60 cm. XI112K. Collection: STRUKTURA. Dimensions: 60 x 48. Weight: 17.9 kg. Material: Ceramic. Installation: Self-supporting or can be mounted on a specific cabinet. Faucet drilling: 1 faucet hole. 2 pre-drilled holes. Straight lines. Generous. functional ledge.