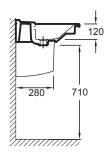

## **Technical drawing**

• Weight: 17.9 kg

• Straight lines

• Installation: Self-supporting or can be mounted on a specific cabinet

Product Specification: 1-hole vanity top 60 cm. XI112K. Collection: STRUKTURA. Dimensions: 60 x 48. Weight: 17.9 kg. Material: Ceramic. Installation: Self-supporting or can be mounted on a specific cabinet. Faucet drilling: 1 faucet hole. 2 pre-drilled holes. Straight lines. Generous. functional ledge.