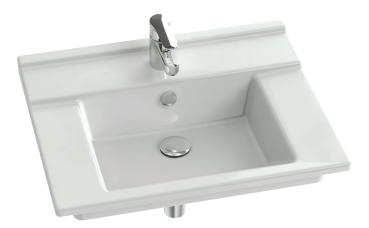

### Features

- Dimensions: 60 x 48
- Material: Ceramic
- Faucet drilling: 1 faucet hole. 2 pre-drilled holes
- Generous. functional ledge