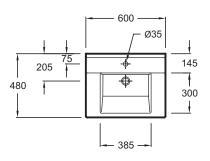

### Features

- Dimensions: 60 x 48
- Material: Ceramic
- Faucet drilling: 1 faucet hole. 2 pre-drilled holes
- Generous. functional ledge

## **Technical drawing**

• Weight: 17.9 kg

• Straight lines

• Installation: Self-supporting or can be mounted on a specific cabinet

Product Specification: 1-hole vanity top 60 cm. XI112K. Collection: STRUKTURA. Dimensions: 60 x 48. Weight: 17.9 kg. Material: Ceramic. Installation: Self-supporting or can be mounted on a specific cabinet. Faucet drilling: 1 faucet hole. 2 pre-drilled holes. Straight lines. Generous. functional ledge.