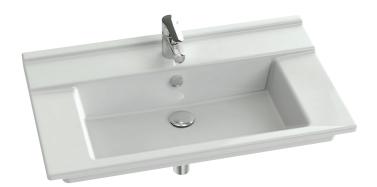

## 1-hole vanity top 80 cm

# **XH112K**

**Collection: STRUKTURA** 

Finish\*:

00 - White

#### **Features**

- Dimensions: 80 x 48
- Material: Ceramic
- Faucet drilling: 1 faucet hole
- Generous. functional ledge

- Weight: 23.6 kg
- Installation: Self-supporting or can be mounted on a specific cabinet
- Straight lines