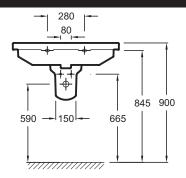

### **Technical drawing**

Product Specification: 1-hole vanity top 80 cm. XH112K. Collection: STRUKTURA. Dimensions: 80 x 48. Weight: 23.6 kg. Material: Ceramic. Installation: Self-supporting or can be mounted on a specific cabinet. Faucet drilling: 1 faucet hole. Straight lines. Generous. functional ledge.