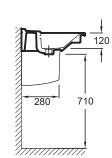

### **Technical drawing**

Product Specification: 1-hole vanity top 80 cm. XH112K. Collection: STRUKTURA. Dimensions: 80 x 48. Weight: 23.6 kg. Material: Ceramic. Installation: Self-supporting or can be mounted on a specific cabinet. Faucet drilling: 1 faucet hole. Straight lines. Generous. functional ledge.