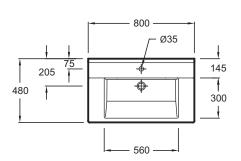

### **Technical drawing**

Product Specification: 1-hole vanity top 80 cm. XH112K. Collection: STRUKTURA. Dimensions: 80 x 48. Weight: 23.6 kg. Material: Ceramic. Installation: Self-supporting or can be mounted on a specific cabinet. Faucet drilling: 1 faucet hole. Straight lines. Generous. functional ledge.