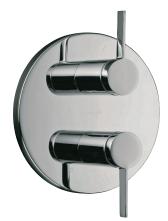

# Thermostatic shower trim

T10941-4

**Collection: STILLNESS** 

## **Features**

• Weight: 3.1 kg

• Steamlined element. pure design and industrial integrity lend aesthetic functionality to minimal spaces

• Installation: Wall-mount