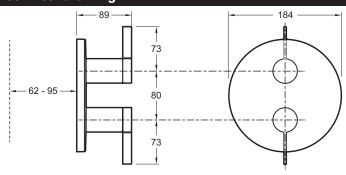

## **Technical drawing**

Product Specification: Thermostatic shower trim. T10941-4. Collection: STILLNESS. Weight: 3.1 kg. Installation: Wall-mount. Steamlined element. pure design and industrial integrity lend aesthetic functionality to minimal spaces.