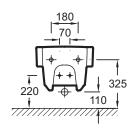

## **Technical drawing**

Product Specification: Wall-hung bidet 55 x 38 cm. MA0002K. Collection: TERRACE. Dimensions: 55 x 38. Weight: 20.5 kg. Material: Ceramic. Installation: Wall-hung. Faucet drilling: 1 faucet hole. Hole configuration: Fixing centre: 180 mm. Concealed fixings supplied. Chromed overflow cap.

#### **Features**

• Dimensions: 55 x 38

• Material: Ceramic

• Faucet drilling: 1 faucet hole

• Concealed fixings supplied

• Weight: 20.5 kg

• Installation: Wall-hung

• Hole configuration: Fixing centre: 180 mm