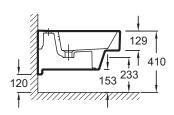

## **Technical drawing**

Product Specification: Wall-hung bidet 55 x 38 cm. MA0002K. Collection: TERRACE. Dimensions: 55 x 38. Weight: 20.5 kg. Material: Ceramic. Installation: Wall-hung. Faucet drilling: 1 faucet hole. Hole configuration: Fixing centre: 180 mm. Concealed fixings supplied. Chromed overflow cap.

#### **Features**

• Dimensions: 55 x 38

• Material: Ceramic

• Faucet drilling: 1 faucet hole

• Concealed fixings supplied

• Weight: 20.5 kg

• Installation: Wall-hung

• Hole configuration: Fixing centre: 180 mm