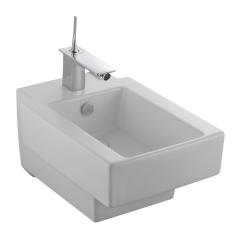

## Wall-hung bidet 55 x 38 cm

# **MA0002K**

Collection: TERRACE

Finish\*:

00 - White

#### **Features**

• Dimensions: 55 x 38

• Material: Ceramic

• Faucet drilling: 1 faucet hole

• Concealed fixings supplied

• Weight: 20.5 kg

• Installation: Wall-hung

• Hole configuration: Fixing centre: 180 mm