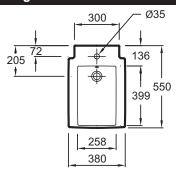

## **Technical drawing**

Product Specification: Wall-hung bidet 55 x 38 cm. MA0002K. Collection: TERRACE. Dimensions: 55 x 38. Weight: 20.5 kg. Material: Ceramic. Installation: Wall-hung. Faucet drilling: 1 faucet hole. Hole configuration: Fixing centre: 180 mm. Concealed fixings supplied. Chromed overflow cap.

#### **Features**

• Dimensions: 55 x 38

• Material: Ceramic

• Faucet drilling: 1 faucet hole

• Concealed fixings supplied

• Weight: 20.5 kg

• Installation: Wall-hung

• Hole configuration: Fixing centre: 180 mm