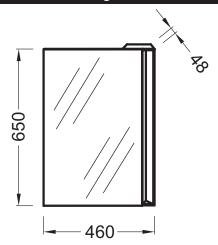

## **Technical drawing**

Product Specification: Mirror 46 cm. EB581. Collection: RÊVE. Dimensions: 46 x 5 x 65 cm. Weight: 8.5 kg. Installation: Wall-mount. Power: 230 V, 2 x 24 W, T4 fitting, class II, IP44, energy efficiency class A. Note: the infrared sensor switch requires a gap of at least 15 cm between itself and the tile or other object.