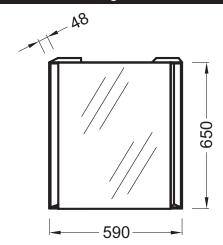

## **Technical drawing**

Product Specification: Mirror 60 cm. EB575. Collection: RÊVE. Dimensions: 59 x 5 x 65 cm. Weight: 12 kg. Installation: Wall-mount. Power: 230 V, 2 x 24 W, T4 fitting, class II IP44, energy efficiency class A. Note: the infrared sensor switch requires a gap of at least 15 cm between itself and the tile or other object.

#### **Features**

- Dimensions: 59 x 5 x 65 cm
- Installation: Wall-mount
- Infrared sensor switch located below the mirror
- Note: the infrared sensor switch requires a gap of at least 15 cm between itself and the tile or other object
- Weight: 12 kg
- Power: 230 V, 2 x 24 W, T4 fitting, class II IP44, energy efficiency class A
- $\bullet$  Fluorescent backlighting: 230 V, 2 x 24 W, T4 fitting, class II, IP44, energy efficiency class A