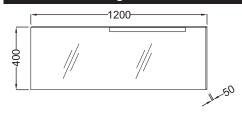

# **Technical drawing**

Product Specification: Mirror 120 cm. EB2008. Collection: STILLNESS. Dimensions: 120 x 5 x 40 cm. Weight: 14 kg. Installation: Wall-mount. Power: 230 V, 12 W, class II IP44, energy efficiency class A++. Anti-steam feature. LED light at top & bottom. Lighting: 230 V, 8 W, class II, IP44, energy efficiency class A++.