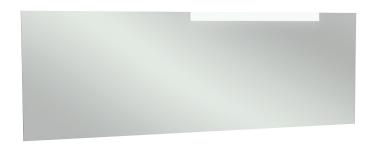

Mirror 120 cm

**EB2008** 

**Collection: STILLNESS** 

## **Features**

- Dimensions: 120 x 5 x 40 cm
- Installation: Wall-mount
- Anti-steam feature
- Lighting: 230 V, 8 W, class II, IP44, energy efficiency class A++

#### • Weight: 14 kg

- Power: 230 V, 12 W, class II IP44, energy efficiency class A++
- LED light at top & bottom