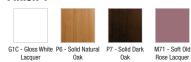

#### Finish\*:

#### **Features**

- Dimensions: 41 x 45 x 40 cm
- Material: Lacquer or solid wood
- Fine materials dark or natural solid oak and a gloss white lacquer for the cabinet front create a luxury look
- Weight: 15 kg
- Installation: Wall-mount
- One slow close drawer

Product Specification: Drawer unit 41 cm. EB2005. Collection: STILLNESS. Dimensions: 41 x 45 x 40 cm. Weight: 15 kg. Material: Lacquer or solid wood. Installation: Wall-mount. Fine materials – dark or natural solid oak and a gloss white lacquer for the cabinet front – create a luxury look. One slow close drawer.