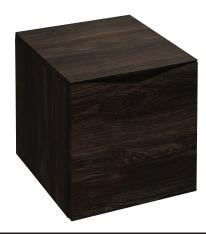

#### Drawer unit 41 cm

# **EB2005**

**Collection: STILLNESS** 

#### **Features**

- Dimensions: 41 x 45 x 40 cm
- Material: Lacquer or solid wood
- Fine materials dark or natural solid oak and a gloss white lacquer for the cabinet front create a luxury look
- Weight: 15 kg
- Installation: Wall-mount
- One slow close drawer

Product Specification: Drawer unit 41 cm. EB2005. Collection: STILLNESS. Dimensions: 41 x 45 x 40 cm. Weight: 15 kg. Material: Lacquer or solid wood. Installation: Wall-mount. Fine materials – dark or natural solid oak and a gloss white lacquer for the cabinet front – create a luxury look. One slow close drawer.