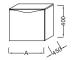

## **Technical drawing**

|        | EB2005-G1C<br>EB2005-M71 | EB2005-P6<br>EB2005-P7 |
|--------|--------------------------|------------------------|
| A (mm) | 406                      | 412                    |