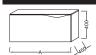

# Technical drawing

|        | EB2004-G1C<br>EB2004-M71 | EB2004-P6<br>EB2004-P7 |
|--------|--------------------------|------------------------|
| A (mm) | 805                      | 811                    |