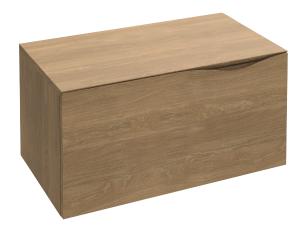

## Drawer unit 81 cm

# **EB2004**

**Collection: STILLNESS** 

## **Features**

- Dimensions: 81 x 45 x 40 cm
- Material: Lacquer or solid wood
- Fine finishes and materials solid wood (interior and exterior) and lacquer for the cabinet front
- · Built-in handle for a streamlined look
- Starting May 1. 2013. add eco-participation to retail price per schedule.

- Weight: 25 kg
- Installation: Wall-mount
- · Coordinating piece for greater modularity
- 1 slow-close drawer