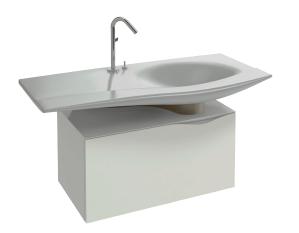

Base unit 81 cm

**EB2002** 

**Collection: STILLNESS** 

### **Features**

- Dimensions: 81 x 45 x 40 cm
- Material: Lacquer or solid wood
- Fine materials dark or natural solid oak and a gloss white lacquer for the cabinet front - create a luxury look
- 1 drawer with inside drawer with slow-close

Product Specification: Base unit 81 cm. EB2002. Collection: STILLNESS. Dimensions: 81 x 45 x 40 cm. Weight: 25 kg. Material: Lacquer or solid wood. Installation: Wall-hung. Fine materials — dark or natural solid oak and a gloss white lacquer for the cabinet front - create a luxury look. Included metallic champagne shroud which adds character to the washstation. 1 drawer with inside drawer with slow-close.