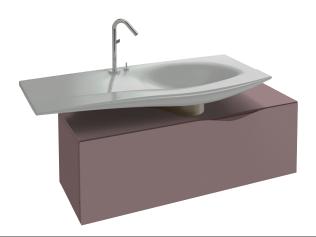

### Base unit 121 cm

# **EB2001**

**Collection: STILLNESS** 

#### **Features**

- Dimensions: 121 x 45 x 40 cm
- Material: Lacquer or solid wood
- Fine materials dark or natural solid oak and a gloss white lacquer for the cabinet front - create a luxury look
- 1 drawer with inside drawer with slow-close

- Weight: 37 kg
- Installation: Wall-hung
- Included metallic champagne shroud which adds character to the washstation

Product Specification: Base unit 121 cm. EB2001. Collection: STILLNESS. Dimensions: 121 x 45 x 40 cm. Weight: 37 kg. Material: Lacquer or solid wood. Installation: Wall-hung. Fine materials – dark or natural solid oak and a gloss white lacquer for the cabinet front - create a luxury look. Included metallic champagne shroud which adds character to the washstation. 1 drawer with inside drawer with slowclose.