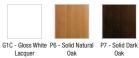

### Base unit 121 cm

# **EB2001**



**Collection: STILLNESS** 

#### Finish\*:









M71 - Soft Old Rose Lacquer

#### Main features:







#### **Features**

- Dimensions: 121 x 45 x 40 cm
- Material: Lacquer or solid wood
- Fine materials dark or natural solid oak and a gloss white lacquer for the cabinet front - create a luxury look
- 1 drawer with inside drawer with slow-close

- Weight: 37 kg
- Installation: Wall-hung
- Included metallic champagne shroud which adds character to the washstation

## Required products

• 2534W: 1-hole vanity top 120 cm

# Optional products

- 2537W: Wall-hung WC pan 58.5 x 38 cm
- 2538W: Wall-hung bidet 58.5 x 38 cm
- 8075RK: Tall column, right hinges, 96 cm
- EB2004: Drawer unit 81 cm
- EB2005: Drawer unit 41 cm
- 8075LK: Tall column, left hinges, 96 cm
- EB2008: Mirror 120 cm
- EB918: Pair of feet

# Technical drawing



|