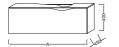

## **Technical drawing**

EB2000-G1C EB2000-M71 EB2000-P6 EB2000-P7 A (mm) 1205 1211

Product Specification: Base unit 121 cm. EB2000. Collection: STILLNESS. Dimensions: 121 x 45 x 40 cm. Weight: 37 kg. Material: Lacquer or solid wood. Installation: Wall-hung. Fine materials – dark or natural solid oak and a gloss white lacquer for the cabinet front - create a luxury look. Included metallic champagne shroud which adds character to the washstation. 1 drawer with inside drawer with slowclose.