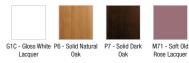

#### Finish\*:

• Weight: 37 kg • Installation: Wall-hung

• Included metallic champagne shroud which adds character to the washstation

#### **Features**

- Dimensions: 121 x 45 x 40 cm
- Material: Lacquer or solid wood
- Fine materials dark or natural solid oak and a gloss white lacquer for the cabinet front - create a luxury look
- 1 drawer with inside drawer with slow-close