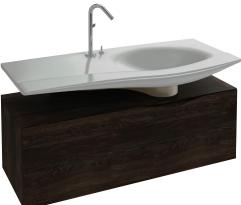

# Base unit 121 cm **EB2000**

**Collection: STILLNESS** 

#### Finish\*:

• Weight: 37 kg • Installation: Wall-hung

• Included metallic champagne shroud which adds character to the washstation

#### **Features**

- Dimensions: 121 x 45 x 40 cm
- Material: Lacquer or solid wood
- Fine materials dark or natural solid oak and a gloss white lacquer for the cabinet front - create a luxury look
- 1 drawer with inside drawer with slow-close