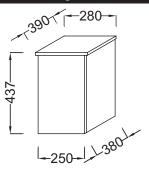

## **Technical drawing**

Product Specification: Aside unit, 44 cm. EB1139. Collection: RÊVE. Dimensions: 28 x 38 x 44 cm. Weight: 15 kg. Material: Structured decor. Installation: Wall-mount. 1 push-to-open drawer. 2 storage compartiments. 1 removable organizer. Can be placed between 2 washstations or next to 1 washstation.