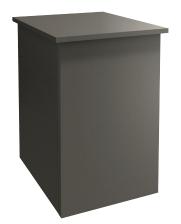

## **Features**

- Dimensions: 28 x 38 x 44 cm
- Material: Structured decor
- 1 push-to-open drawer. 2 storage compartiments. 1 removable organizer

- Weight: 15 kg
- Installation: Wall-mount
- Can be placed between 2 washstations or next to 1 washstation