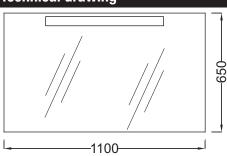

# **Technical drawing**

Product Specification: Mirror 110 cm. EB1110. Collection: PRESQU'ÎLE. Dimensions: 110 x 6 x 65 cm. Weight: 22 kg. Installation: Wall-mount. Infrared sensor switch located below the mirror. Fluorescent lighting: 230 V, 24 W, T5 fittings, IP44, energy efficiency class A. Note: the infrared sensor switch requires a gap of at least 15 cm between itself and the tile or other object.