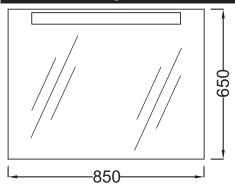

## **Technical drawing**

Product Specification: Mirror 85 cm. EB1109. Collection: PRESQU'ÎLE. Dimensions: 85 x 6 x 65 cm. Weight: 19 kg. Installation: Wall-mount. Infrared sensor switch located below the mirror. Fluorescent lighting: 230 V, 24 W, T5 fittings, IP44, energy efficiency class A. Note: the infrared sensor switch requires a gap of at least 15 cm between itself and the tile or other object.