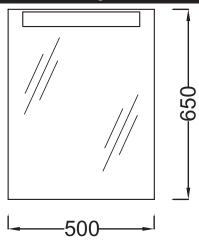

### **Technical drawing**

• Weight: 13 kg

- Infrared sensor switch located below the mirror
- $\bullet$  Note: the infrared sensor switch requires a gap of at least 15 cm between itself and the tile or other object

#### **Features**

- Dimensions: 50 x 6 x 65 cm
- Installation: Wall-mount
- Fluorescent lighting: 230 V, 8 W, T5 fittings, IP44, energy efficiency class A

Product Specification: Mirror 50 cm. EB1107. Collection: PRESQU'ÎLE. Dimensions: 50 x 6 x 65 cm. Weight: 13 kg. Installation: Wall-mount. Infrared sensor switch located below the mirror. Fluorescent lighting: 230 V, 8 W, T5 fittings, IP44, energy efficiency class A. Note: the infrared sensor switch requires a gap of at least 15 cm between itself and the tile or other object.