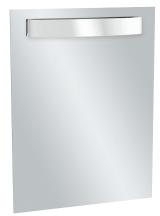

# **PRESQU'ÎLE**

Mirror 50 cm

# EB1107

Collection: PRESQU'ÎLE

Finish\*:

Main features:

#### **Features**

- Dimensions: 50 x 6 x 65 cm
- Installation: Wall-mount
- Fluorescent lighting: 230 V, 8 W, T5 fittings, IP44, energy efficiency class A

Product Specification: Mirror 50 cm. EB1107. Collection: PRESQU'ÎLE. Dimensions: 50 x 6 x 65 cm. Weight: 13 kg. Installation: Wall-mount. Infrared sensor switch located below the mirror. Fluorescent lighting: 230 V, 8 W, T5 fittings, IP44, energy efficiency class A. Note: the infrared sensor switch requires a gap of at least 15 cm between itself and the tile or other object.