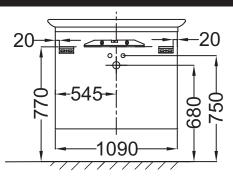

# **PRESQU'ÎLE**

Base unit 109 cm

**EB1105** 

Collection: PRESQU'ÎLE

### **Features**

- Dimensions: 109 x 45 x 45 cm
- Material: Lacquer or wood veneer
- Unique design. elegant finishes. smart storage solutions for a sophisticated bathroom
- Weight: 36 kg
- Installation: Wall-hung
- 2 slow-close drawers with compartments

## Technical drawing

Product Specification: Base unit 109 cm. EB1105. Collection: PRESQU'ÎLE. Dimensions: 109 x 45 x 45 cm. Weight: 36 kg. Material: Lacquer or wood veneer. Installation: Wall-hung. Unique design. elegant finishes. smart storage solutions for a sophisticated bathroom. 2 slow-close drawers with compartments.