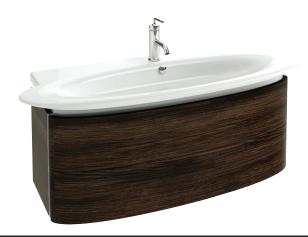

# **PRESQU'ÎLE**

Base unit 109 cm

**EB1105** 

Collection: PRESQU'ÎLE

### **Features**

- Dimensions: 109 x 45 x 45 cm
- Material: Lacquer or wood veneer
- Unique design. elegant finishes. smart storage solutions for a sophisticated bathroom
- Weight: 36 kg
- Installation: Wall-hung
- 2 slow-close drawers with compartments