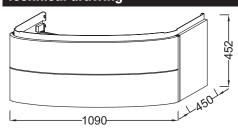

# **PRESQU'ÎLE**

Base unit 109 cm

**EB1105** 

Collection: PRESQU'ÎLE

### **Features**

- Dimensions: 109 x 45 x 45 cm
- Material: Lacquer or wood veneer
- Unique design. elegant finishes. smart storage solutions for a sophisticated bathroom
- Weight: 36 kg
- Installation: Wall-hung
- 2 slow-close drawers with compartments

## Technical drawing

Product Specification: Base unit 109 cm. EB1105. Collection: PRESQU'ÎLE. Dimensions: 109 x 45 x 45 cm. Weight: 36 kg. Material: Lacquer or wood veneer. Installation: Wall-hung. Unique design. elegant finishes. smart storage solutions for a sophisticated bathroom. 2 slow-close drawers with compartments.