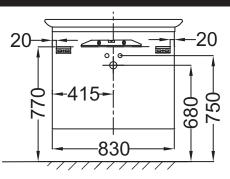

## **Technical drawing**

Product Specification: Base unit 83 cm. EB1104. Collection: PRESQU'ÎLE. Dimensions: 83 x 45 x 45 cm. Weight: 29 kg. Material: Lacquer or wood veneer. Installation: Wall-hung. Unique design. elegant finishes. smart storage solutions for a sophisticated bathroom. 2 slow-close drawers with compartments.