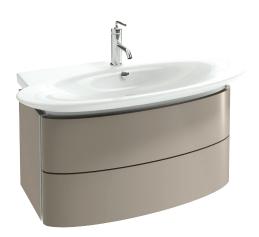

# **PRESQU'ÎLE**

Base unit 83 cm

**EB1104** 

Collection: PRESQU'ÎLE

### **Features**

- Dimensions: 83 x 45 x 45 cm
- Material: Lacquer or wood veneer
- Unique design. elegant finishes. smart storage solutions for a sophisticated bathroom
- Weight: 29 kg
- Installation: Wall-hung
- 2 slow-close drawers with compartments