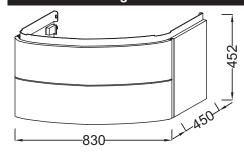

## **Technical drawing**

Product Specification: Base unit 83 cm. EB1104. Collection: PRESQU'ÎLE. Dimensions: 83 x 45 x 45 cm. Weight: 29 kg. Material: Lacquer or wood veneer. Installation: Wall-hung. Unique design. elegant finishes. smart storage solutions for a sophisticated bathroom. 2 slow-close drawers with compartments.

### **Features**

- Dimensions: 83 x 45 x 45 cm
- Material: Lacquer or wood veneer
- Unique design. elegant finishes. smart storage solutions for a sophisticated bathroom
- Weight: 29 kg
- Installation: Wall-hung
- 2 slow-close drawers with compartments