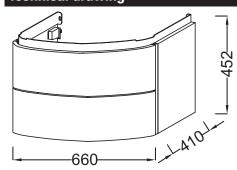

## **Technical drawing**

Product Specification: Base unit 66 cm. EB1103. Collection: PRESQU'ÎLE. Dimensions: 66 x 41 x 45 cm. Weight: 23 kg. Material: Lacquer or wood veneer. Installation: Wall-hung. Unique design. elegant finishes. smart storage solutions for a sophisticated bathroom. 2 slow-close drawers with compartments.

### **Features**

- Dimensions: 66 x 41 x 45 cm
- Material: Lacquer or wood veneer
- Unique design. elegant finishes. smart storage solutions for a sophisticated bathroom
- Weight: 23 kg
- Installation: Wall-hung
- 2 slow-close drawers with compartments