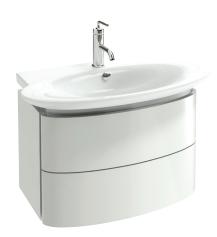

# **PRESQU'ÎLE**

Base unit 66 cm

**EB1103** 

Collection: PRESQU'ÎLE

### **Features**

- Dimensions: 66 x 41 x 45 cm
- Material: Lacquer or wood veneer
- Unique design. elegant finishes. smart storage solutions for a sophisticated bathroom
- Weight: 23 kg
- Installation: Wall-hung
- 2 slow-close drawers with compartments