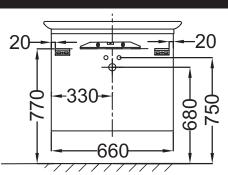

## **Technical drawing**

Product Specification: Base unit 66 cm. EB1103. Collection: PRESQU'ÎLE. Dimensions: 66 x 41 x 45 cm. Weight: 23 kg. Material: Lacquer or wood veneer. Installation: Wall-hung. Unique design. elegant finishes. smart storage solutions for a sophisticated bathroom. 2 slow-close drawers with compartments.

### **Features**

- Dimensions: 66 x 41 x 45 cm
- Material: Lacquer or wood veneer
- Unique design. elegant finishes. smart storage solutions for a sophisticated bathroom
- Weight: 23 kg
- Installation: Wall-hung
- 2 slow-close drawers with compartments