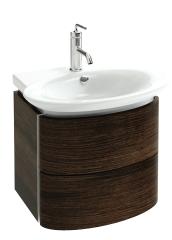

# **PRESQU'ÎLE**

Base unit 50 cm

**EB1102** 

Collection: PRESQU'ÎLE

#### **Features**

- Dimensions: 50 x 41 x 45 cm
- Material: Lacquer or wood veneer
- Unique design. elegant finishes. smart storage solutions for a sophisticated bathroom
- Weight: 20 kg
- Installation: Wall-hung
- 2 slow-close drawers with compartments