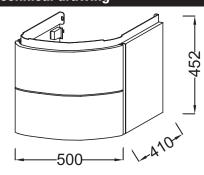

# **PRESQU'ÎLE**

Base unit 50 cm

**EB1102** 

Collection: PRESQU'ÎLE

#### **Features**

- Dimensions: 50 x 41 x 45 cm
- Material: Lacquer or wood veneer
- Unique design. elegant finishes. smart storage solutions for a sophisticated bathroom
- Weight: 20 kg
- Installation: Wall-hung
- 2 slow-close drawers with compartments

# **Technical drawing**

Product Specification: Base unit 50 cm . EB1102. Collection: PRESQU'ÎLE. Dimensions: 50 x 41 x 45 cm. Weight: 20 kg. Material: Lacquer or wood veneer. Installation: Wall-hung. Unique design. elegant finishes. smart storage solutions for a sophisticated bathroom. 2 slow-close drawers with compartments.