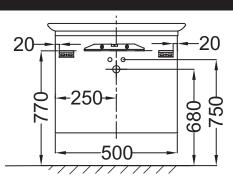

### **Required products**

• 4125K: 1-hole vanity top 60 cm

# **Technical drawing**

Product Specification: Base unit 50 cm . EB1102. Collection: PRESQU'ÎLE. Dimensions: 50 x 41 x 45 cm. Weight: 20 kg. Material: Lacquer or wood veneer. Installation: Wall-hung. Unique design. elegant finishes. smart storage solutions for a sophisticated bathroom. 2 slow-close drawers with compartments.