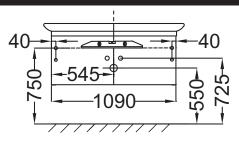

### **Technical drawing**

Product Specification: Base unit 109 cm. EB1101. Collection: PRESQU'ÎLE. Dimensions: 109 x 45 x 24 cm. Weight: 18 kg. Material: Lacquer or wood veneer. Installation: Wall-hung. Unique design. elegant finishes. smart storage solutions for a sophisticated bathroom. 1 slow-close drawer with compartments.