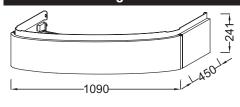

### **Technical drawing**

Product Specification: Base unit 109 cm. EB1101. Collection: PRESQU'ÎLE. Dimensions: 109 x 45 x 24 cm. Weight: 18 kg. Material: Lacquer or wood veneer. Installation: Wall-hung. Unique design. elegant finishes. smart storage solutions for a sophisticated bathroom. 1 slow-close drawer with compartments.

### **Features**

- Dimensions: 109 x 45 x 24 cm
- Material: Lacquer or wood veneer
- Unique design. elegant finishes. smart storage solutions for a sophisticated bathroom