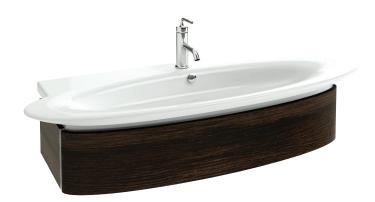

# **PRESQU'ÎLE**

Base unit 109 cm

**EB1101** 

Collection: PRESQU'ÎLE

### **Features**

- Dimensions: 109 x 45 x 24 cm
- Material: Lacquer or wood veneer
- Unique design. elegant finishes. smart storage solutions for a sophisticated bathroom