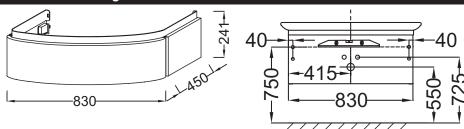

## **Technical drawing**

Product Specification: Base unit 83 cm. EB1100. Collection: PRESQU'ÎLE. Dimensions: 83 x 45 x 24 cm. Weight: 16 kg. Material: Lacquer or wood veneer. Installation: Wall-hung. Unique design. elegant finishes. smart storage solutions for a sophisticated bathroom. 1 slow-close drawer with compartments.

#### • Dimensions: 83 x 45 x 24 cm

- Material: Lacquer or wood veneer
- Unique design. elegant finishes. smart storage solutions for a sophisticated bathroom