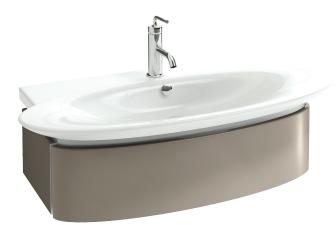

# Base unit 83 cm

EB1100

### Collection: PRESQU'ÎLE

#### • Dimensions: 83 x 45 x 24 cm

- Material: Lacquer or wood veneer
- Unique design. elegant finishes. smart storage solutions for a sophisticated bathroom

## • Weight: 16 kg

- Installation: Wall-hung
- 1 slow-close drawer with compartments