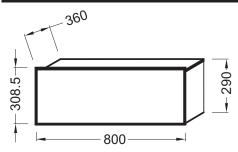

# **Technical drawing**

Product Specification: Single-drawer cabinet 100 cm. EB1050-G1C. Collection: FORMILIA. Dimensions: 80 x 36 x 31. Weight: 22 kg. Material: Wood decor. Installation: Wall-mount. Clever storage: organizers inside drawers for everyday items. 1 divider for bottle storage. 1 slow close drawer.