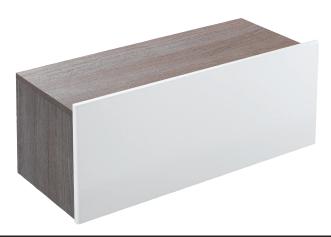

# Single-drawer cabinet 100 cm

# EB1050-G1C

**Collection: FORMILIA** 

### **Features**

- Dimensions: 80 x 36 x 31
- Material: Wood decor
- · Clever storage: organizers inside drawers for everyday items
- 1 slow close drawer

- Weight: 22 kg
- Installation: Wall-mount
- 1 divider for bottle storage