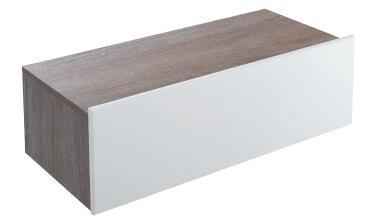

## FORMILIA

Single-drawer cabinet 100 cm

# EB1016-G1C

Collection: FORMILIA

• Weight: 22.5 kg

• Installation: Wall-mount

• 1 divider for bottle storage

#### Features

- Dimensions: 100 x 44 x 31
- Material: Wood decor
- · Clever storage: organizers inside drawers for everyday items
- 1 slow close drawer

Product Specification: Single-drawer cabinet 100 cm. EB1016-G1C. Collection: FORMILIA. Dimensions: 100 x 44 x 31. Weight: 22.5 kg. Material: Wood decor. Installation: Wall-mount. Clever storage: organizers inside drawers for everyday items. 1 divider for bottle storage. 1 slow close drawer.