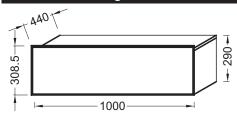

#### Features

- Dimensions: 100 x 44 x 31
- Material: Wood decor
- · Clever storage: organizers inside drawers for everyday items
- 1 slow close drawer

### **Technical drawing**

- 3925D-R: Mirrored cabinet 98 cm, right hinges
- 3925D-L: Mirrored cabinet 98 cm, left hinges
- EB1161: Mirror 100 cm, with lighting and digital clock
- 98438D: Mirrored cabinet 100 cm
- 99379K: Tall column

Product Specification: Single-drawer cabinet 100 cm. EB1016-G1C. Collection: FORMILIA. Dimensions: 100 x 44 x 31. Weight: 22.5 kg. Material: Wood decor. Installation: Wall-mount. Clever storage: organizers inside drawers for everyday items. 1 divider for bottle storage. 1 slow close drawer.