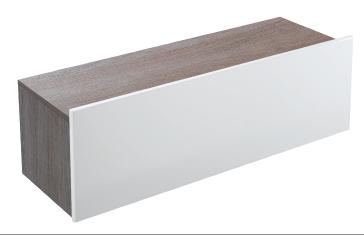

## Single-drawer cabinet 100 cm

# EB1008-G1C

**Collection: FORMILIA** 

### **Features**

- Dimensions: 100 x 36 x 31
- Material: Wood decor
- · Clever storage: organizers inside drawers for everyday items
- 1 slow close drawer

- Weight: 28 kg
- Installation: Wall-mount
- 1 divider for bottle storage