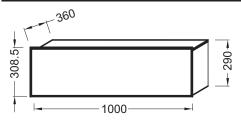

# **Technical drawing**

Product Specification: Single-drawer cabinet 100 cm. EB1008-G1C. Collection: FORMILIA. Dimensions: 100 x 36 x 31. Weight: 28 kg. Material: Wood decor. Installation: Wall-mount. Clever storage: organizers inside drawers for everyday items. 1 divider for bottle storage. 1 slow close drawer.