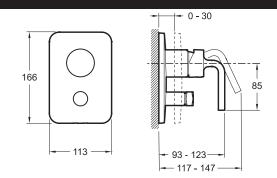

## **Technical drawing**

Product Specification: Trim and lever for built-in bath/shower mixer. E98721. Collection: PURISTIC. Incl. single-lever built-in mixer. Automatic diverter with locking option. Incl. non-return valve. Ceramic disk cartridge. DVGW NW-6512CP0428.