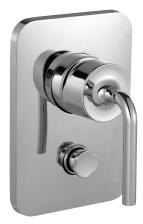

### Trim and lever for built-in bath/shower mixer

E98721

#### **Consumer benefits**

- Equipped with an evacuation system to avoid condensation inside Modulo box
- PURISTIC ergonomic handle for easy grip

Collection: PURISTIC

Finish\*:

CP - Polished Chrome

### Installation benefits

• Automatic diverter with locking option

· Ceramic disk cartridge

- Pre-assembled fixing screws on cartridge box to make installation easier
- Easy-to-install cartridge, thanks to guide notches
- Easy access to built-in body for convenient maintenance (cartridge. etc.)

# Features

- Incl. single-lever built-in mixer
- Incl. non-return valve
- DVGW NW-6512CP0428