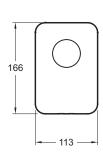

## **Technical drawing**

Product Specification: Trim and lever for built-in shower mixer. E98709. Collection: PURISTIC. Incl. single-lever built-in mixer. Incl. non-return valve. Ceramic disk cartridge. DVGW NW-6512CP0427.