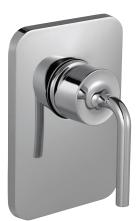

### Trim and lever for built-in shower mixer

# E98709

**Collection: PURISTIC** 

### **Features**

- Incl. single-lever built-in mixer
- · Ceramic disk cartridge

- Incl. non-return valve
- DVGW NW-6512CP0427