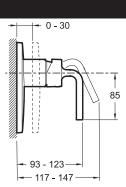

## **Technical drawing**

Product Specification: Trim and lever for built-in shower mixer. E98709. Collection: PURISTIC. Incl. single-lever built-in mixer. Incl. non-return valve. Ceramic disk cartridge. DVGW NW-6512CP0427.