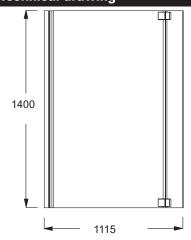

## **Technical drawing**

Product Specification: Double-panel bathscreen. E6D007. Collection: BAIN-DOUCHE NÉO. Dimensions: 111.5 x 140. Weight: 20 kg. Double bathscreen. 111.5 x 140 cm. Frame with anodised aluminium. Reversible for left or right hand opening. 5 mm clear coated glass.