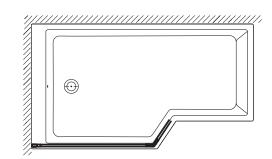

## **Technical drawing**

Product Specification: Double-panel bathscreen. E6D007. Collection: BAIN-DOUCHE NÉO. Dimensions: 111.5 x 140. Weight: 20 kg. Double bathscreen. 111.5 x 140 cm. Frame with anodised aluminium. Reversible for left or right hand opening. 5 mm clear coated glass.