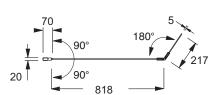

## **Technical drawing**

Product Specification: Double-panel bathscreen. E6D007. Collection: BAIN-DOUCHE NÉO. Dimensions: 111.5 x 140. Weight: 20 kg. Double bathscreen. 111.5 x 140 cm. Frame with anodised aluminium. Reversible for left or right hand opening. 5 mm clear coated glass.