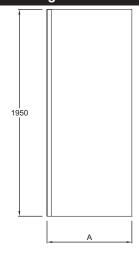

# Technical drawing

|             | Panneau fixe porte coulissante |           |
|-------------|--------------------------------|-----------|
|             | E22FC80                        | E22FC90   |
| Mm          | 800                            | 900       |
| A mini/maxi | 760 / 780                      | 860 / 880 |