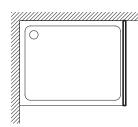

### **Features**

- Installation: Corner
- Installation: Reversible
- Frame with upper cap and concealed hardware
- Wall adjustment 15 mm/20 mm. Height 195 cm

- Min/max width with single door: 86 88
- 8 mm clear coated glass
- Integral lift mechanism to reduce seal friction on floor
- Chrome door sill supplied for seal

Product Specification: Fixed panel, for sliding doors, size 90 cm. E22FC90. Collection: CONTRA. Installation: Corner. Min/max width with single door: 86 - 88. Installation: Reversible. 8 mm clear coated glass. Frame with upper cap and concealed hardware. Integral lift mechanism to reduce seal friction on floor. Wall adjustment 15 mm/20 mm. Height 195 cm. Chrome door sill supplied for seal.