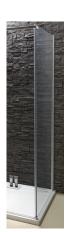

## Fixed panel, for sliding doors, size 90 cm

## **E22FC90**

Collection: CONTRA

### **Features**

- Installation: Corner
- Installation: Reversible
- Frame with upper cap and concealed hardware
- Wall adjustment 15 mm/20 mm. Height 195 cm

- Min/max width with single door: 86 88
- 8 mm clear coated glass
- Integral lift mechanism to reduce seal friction on floor
- Chrome door sill supplied for seal

Product Specification: Fixed panel, for sliding doors, size 90 cm. E22FC90. Collection: CONTRA. Installation: Corner. Min/max width with single door: 86 - 88. Installation: Reversible. 8 mm clear coated glass. Frame with upper cap and concealed hardware. Integral lift mechanism to reduce seal friction on floor. Wall adjustment 15 mm/20 mm. Height 195 cm. Chrome door sill supplied for seal.