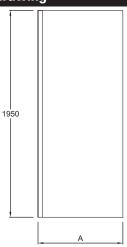

## **Technical drawing**

|             | Panneau fixe porte coulissante |           |
|-------------|--------------------------------|-----------|
|             | E22FC80                        | E22FC90   |
| Mm          | 800                            | 900       |
| A mini/maxi | 760/780                        | 860 / 880 |