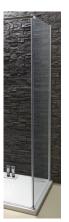

### Fixed panel, for sliding doors, size 80 cm

# E22FC80

**Collection:** CONTRA

Finish\*:

Main features:

• Min/max width with single door : 76 - 78

• Integral lift mechanism to reduce seal friction on floor

• 8 mm clear coated glass

• Chrome door sill supplied for seal

#### • Installation: Corner

- Installation: Reversible
- Frame with upper cap and concealed hardware
- Wall adjustment 15 mm/20 mm. Height 195 cm

Product Specification: Fixed panel, for sliding doors, size 80 cm. E22FC80. Collection: CONTRA. Installation: Corner. Min/max width with single door : 76 - 78. Installation: Reversible. 8 mm clear coated glass. Frame with upper cap and concealed hardware. Integral lift mechanism to reduce seal friction on floor. Wall adjustment 15 mm/20 mm. Height 195 cm. Chrome door sill supplied for seal.