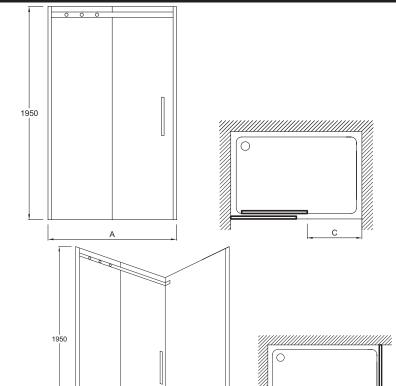

## **Technical drawing**

|             | E22C120     | E22C140     | E22C160     | E22C170     |
|-------------|-------------|-------------|-------------|-------------|
| Mm          | 1200        | 1400        | 1600        | 1700        |
| A mini/maxi | 1175 / 1205 | 1375 / 1405 | 1575 / 1605 | 1675 / 1705 |
| С           | 440         | 540         | 640         | 640         |

|  |             | E22C120     | E22C140     | E22C160     | E22C170     |
|--|-------------|-------------|-------------|-------------|-------------|
|  | Mm          | 1200        | 1400        | 1600        | 1700        |
|  | A mini/maxi | 1165 / 1185 | 1365 / 1385 | 1565 / 1585 | 1665 / 1685 |
|  | С           | 440         | 540         | 640         | 640         |