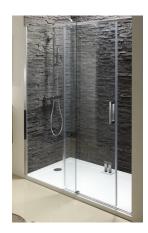

## Sliding door, reversible installation for left or right opening, size 170 cm

E22C170

Collection: CONTRA

Finish\*:

GA - Bright Anodised

## **Features**

- Installation: Alcove
- Min/max width with fixed panel: 166.5 168.5
- Installation: Reversible
- Frame with upper cap and concealed hardware
- Wall adjustment 15 mm/20 mm. Height 195 cm
- Optional: Corner installation with fixed side panel

- Min/max width with single door: 167.5 170.5
- Opening : 64
- 8 mm clear coated glass
- Integral lift mechanism to reduce seal friction on floor
- Chrome door sill supplied for seal

Product Specification: Sliding door, reversible installation for left or right opening, size 170 cm. E22C170. Collection: CONTRA. Installation: Alcove. Min/max width with single door: 167.5 - 170.5. Min/max width with fixed panel: 166.5 - 168.5. Opening: 64. Installation: Reversible. 8 mm clear coated glass. Frame with upper cap and concealed hardware. Integral lift mechanism to reduce seal friction on floor. Wall adjustment 15 mm/20 mm. Height 195 cm. Chrome door sill supplied for seal. Optional: Corner installation with fixed side panel.