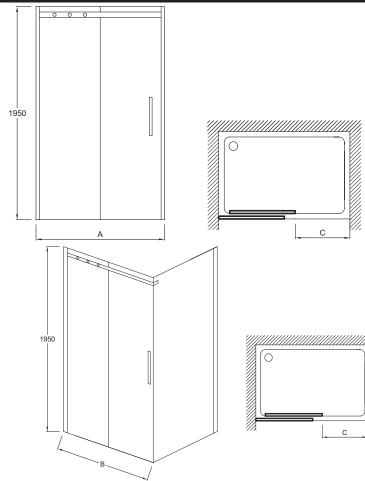

## **Technical drawing**

|             | E22C120     | E22C140     | E22C160     | E22C170     |
|-------------|-------------|-------------|-------------|-------------|
| Mm          | 1200        | 1400        | 1600        | 1700        |
| A mini/maxi | 1175 / 1205 | 1375 / 1405 | 1575 / 1605 | 1675 / 1705 |
| С           | 440         | 540         | 640         | 640         |

|             | E22C120     | E22C140     | E22C160     | E22C170     |
|-------------|-------------|-------------|-------------|-------------|
| Mm          | 1200        | 1400        | 1600        | 1700        |
| A mini/maxi | 1165 / 1185 | 1365 / 1385 | 1565 / 1585 | 1665 / 1685 |
| С           | 440         | 540         | 640         | 640         |