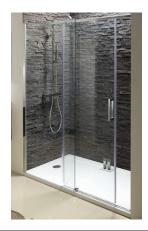

## Sliding door, reversible installation for left or right opening, size 160 cm

E22C160

## Installation: Alcove

- Min/max width with fixed panel: 156.5 158.5
- Installation: Reversible
- Frame with upper cap and concealed hardware
- Wall adjustment 15 mm/20 mm. Height 195 cm
- Optional: Corner installation with fixed side panel

- Min/max width with single door : 157.5 160.5
- Opening : 64
- 8 mm clear coated glass
- Integral lift mechanism to reduce seal friction on floor
- Chrome door sill supplied for seal

Product Specification: Sliding door, reversible installation for left or right opening, size 160 cm. E22C160. Collection: CONTRA. Installation: Alcove. Min/max width with single door : 157.5 - 160.5. Min/max width with fixed panel: 156.5 - 158.5. Opening : 64. Installation: Reversible. 8 mm clear coated glass. Frame with upper cap and concealed hardware. Integral lift mechanism to reduce seal friction on floor. Wall adjustment 15 mm/20 mm. Height 195 cm. Chrome door sill supplied for seal. Optional: Corner installation with fixed side panel.