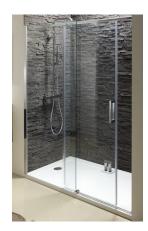

## Sliding door, reversible installation for left or right opening, size 140 cm

E22C140

Collection: CONTRA

Finish\*:

GA - Bright Anodised

## **Features**

- Installation: Alcove
- Min/max width with fixed panel: 136.5 138.5
- Installation: Reversible
- Frame with upper cap and concealed hardware
- Wall adjustment 15 mm/20 mm. Height 195 cm
- Optional: Corner installation with fixed side panel

- Min/max width with single door: 137.5 140.5
- Opening: 54
- 8 mm clear coated glass
- Integral lift mechanism to reduce seal friction on floor
- Chrome door sill supplied for seal

Product Specification: Sliding door, reversible installation for left or right opening, size 140 cm. E22C140. Collection: CONTRA. Installation: Alcove. Min/max width with single door: 137.5 - 140.5. Min/max width with fixed panel: 136.5 - 138.5. Opening: 54. Installation: Reversible. 8 mm clear coated glass. Frame with upper cap and concealed hardware. Integral lift mechanism to reduce seal friction on floor. Wall adjustment 15 mm/20 mm. Height 195 cm. Chrome door sill supplied for seal. Optional: Corner installation with fixed side panel.