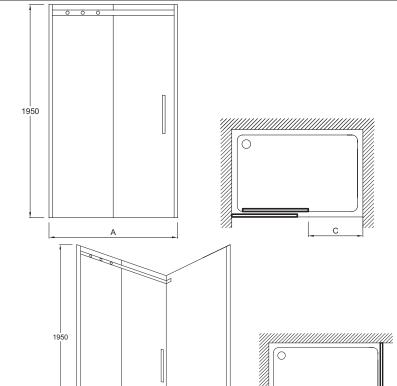

## **Technical drawing**

|             | E22C120     | E22C140     | E22C160     | E22C170     |
|-------------|-------------|-------------|-------------|-------------|
| Mm          | 1200        | 1400        | 1600        | 1700        |
| A mini/maxi | 1175 / 1205 | 1375 / 1405 | 1575 / 1605 | 1675 / 1705 |
| С           | 440         | 540         | 640         | 640         |

|  |             | E22C120     | E22C140     | E22C160     | E22C170     |
|--|-------------|-------------|-------------|-------------|-------------|
|  | Mm          | 1200        | 1400        | 1600        | 1700        |
|  | A mini/maxi | 1165 / 1185 | 1365 / 1385 | 1565 / 1585 | 1665 / 1685 |
|  | С           | 440         | 540         | 640         | 640         |