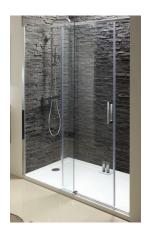

## Sliding door, reversible installation for left or right opening, size 120 cm

E22C120

Collection: CONTRA

Finish\*:

GA - Bright Anodised

- Min/max width with single door: 117.5 120.5
- Opening : 44
- 8 mm clear coated glass
- Integral lift mechanism to reduce seal friction on floor
- Chrome door sill supplied for seal

Product Specification: Sliding door, reversible installation for left or right opening, size 120 cm. E22C120. Collection: CONTRA. Installation: Alcove. Min/max width with single door: 117.5 - 120.5. Min/max width with fixed panel: 116.5 - 118.5. Opening: 44. Installation: Reversible. 8 mm clear coated glass. Frame with upper cap and concealed hardware. Integral lift mechanism to reduce seal friction on floor. Wall adjustment 15 mm/20 mm. Height 195 cm. Chrome door sill supplied for seal. Optional: Corner installation with fixed side panel.