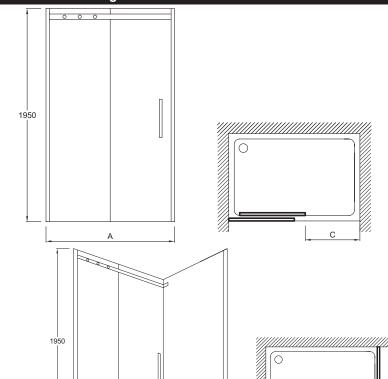

## **Technical drawing**

|             | E22C120     | E22C140     | E22C160     | E22C170     |
|-------------|-------------|-------------|-------------|-------------|
| Mm          | 1200        | 1400        | 1600        | 1700        |
| A mini/maxi | 1175 / 1205 | 1375 / 1405 | 1575 / 1605 | 1675 / 1705 |
| С           | 440         | 540         | 640         | 640         |

|  |             | E22C120     | E22C140     | E22C160     | E22C170     |
|--|-------------|-------------|-------------|-------------|-------------|
|  | Mm          | 1200        | 1400        | 1600        | 1700        |
|  | A mini/maxi | 1165 / 1185 | 1365 / 1385 | 1565 / 1585 | 1665 / 1685 |
|  | С           | 440         | 540         | 640         | 640         |